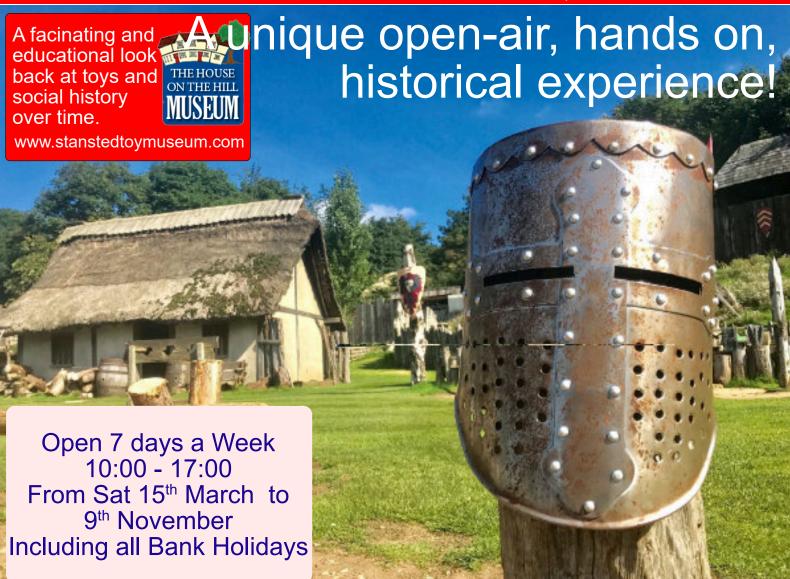

### Museum

Entry to Museum only

Adults £8.00

Children £7.00

OAP/Students £7.50